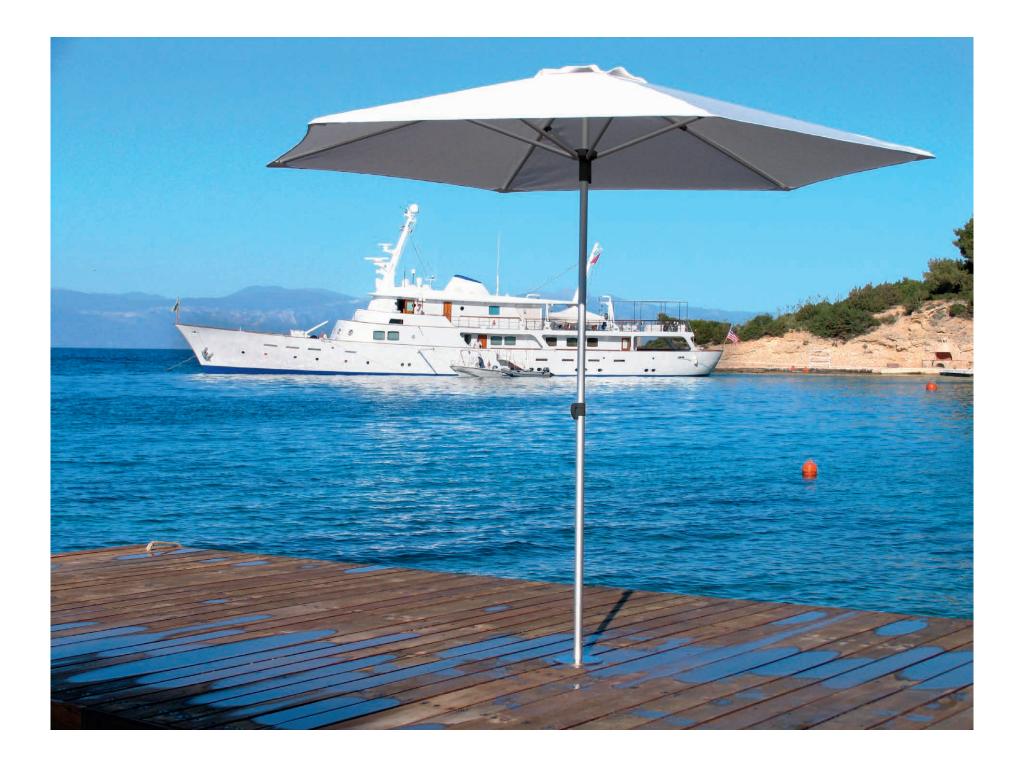

## **PROSTOR P2**

The Prostor P2 parasol is the perfect choice for anyone seeking a timeless, yet contemporary design. Its lightweight design makes it easy to operate and move, making it ideal for use on terrasses and in gardens. Whether you're looking for a stylish addition to your outdoor space or a functional solution for shade, the Prostor P2 is the perfect all-rounder.