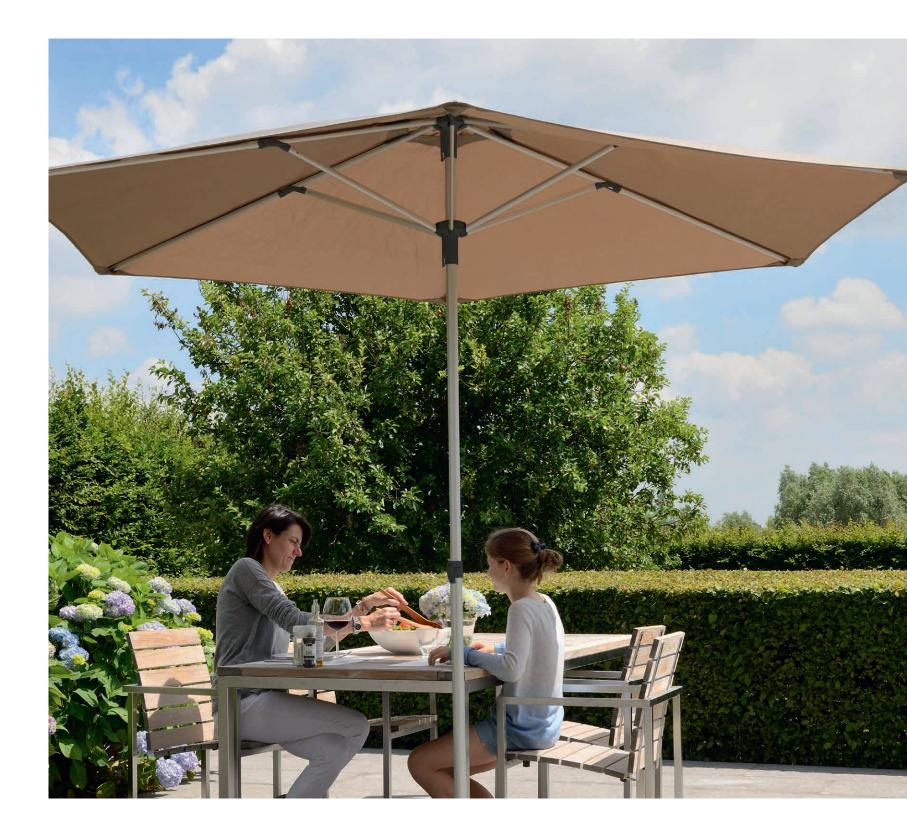

## **PROSTOR P2**

The Prostor P2 parasol is the perfect choice for anyone seeking a timeless, yet contemporary design. Its lightweight design makes it easy to operate and move, making it ideal for use on terrasses and in gardens. Whether you're looking for a stylish addition to your outdoor space or a functional solution for shade, the Prostor P2 is the perfect all-rounder.