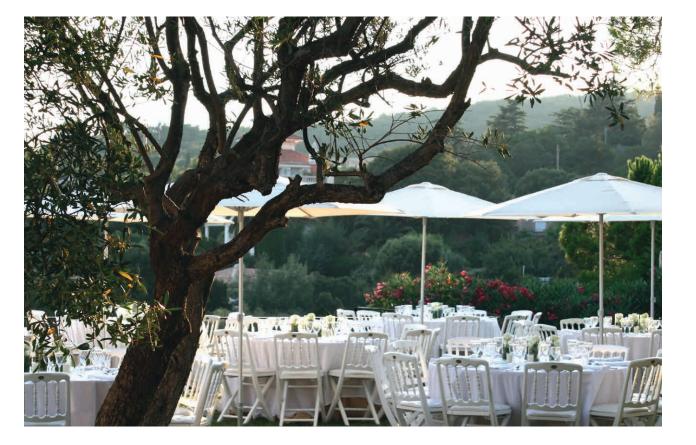

## **PROSTOR P2**

The Prostor P2 parasol is the perfect choice for anyone seeking a timeless, yet contemporary design. Its lightweight design makes it easy to operate and move, making it ideal for use on terrasses and in gardens. Whether you're looking for a stylish addition to your outdoor space or a functional solution for shade, the Prostor P2 is the perfect all-rounder.

### **PROSTOR P2**

#### DIMENSIONS

#### STANDARD RANGE

weight 190g/m<sup>2</sup>

colourfastness 7-8 / 8

water repellent

maintenance all fabric can be washed and replaced

#### ACCESSORIES

polyester protection cover standardly included

swivel wheels

### COLOURS FRAME & POLE