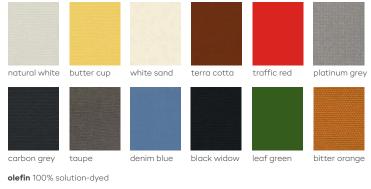

#### STANDARD RANGE

weight 190g/m<sup>2</sup>

colourfastness 7-8 / 8

water repellent

maintenance all fabric can be washed and replaced

### COLOURS FRAME & POLE