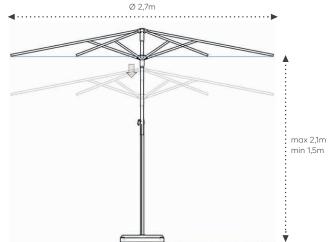

$\widehat{\Box}$ 

# central pole umbrella

## **PROSTOR P2**

The Prostor P2 parasol is the perfect choice for anyone seeking a timeless, yet contemporary design. Its lightweight design makes it easy to operate and move, making it ideal for use on terrasses and in gardens. Whether you're looking for a stylish addition to your outdoor space or a functional solution for shade, the Prostor P2 is the perfect all-rounder.







### **PROSTOR P2**

#### DIMENSIONS









#### STANDARD RANGE



weight 190g/m<sup>2</sup>

colourfastness 7-8 / 8

water repellent

maintenance all fabric can be washed and replaced

#### ACCESSORIES





polyester protection cover standardly included

swivel wheels



### COLOURS FRAME & POLE

#### ANODIZED ALUMINIUM







#### CONCRETE BASE

45 x 45 cm Concrete base with telescopic pole