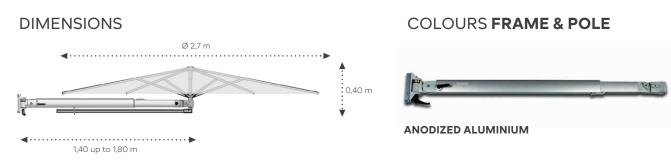

### Telescopic arm, extendable up to 1,8m

Use the adjustable arm of the umbrella to position it optimally and protect yourself from the sun all day long.