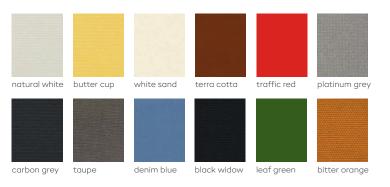

### COLOURS FABRIC

#### STANDARD RANGE

olefin 100% solution-dyed

weight 190g/m<sup>2</sup>

colourfastness 7-8 / 8

water repellent

maintenance all fabric can be washed and replaced