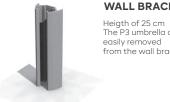

### FIXATIONS

WALL BRACKET P3 Heigth of 25 cm The P3 umbrella can be easily removed from the wall bracket

ACCESSORIES

polyester protection cover standardly included

WALL BRACKET P4