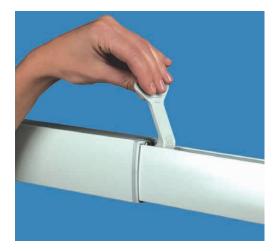

### FIXATIONS

WALL BRACKET P3 Heigth of 25 cm The P3 umbrella can be easily removed from the wall bracket

ACCESSORIES

polyester protection cover standardly included

WALL BRACKET P4