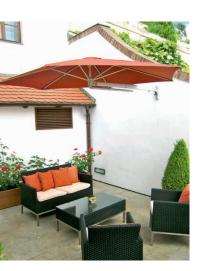

### PROSTOR P3-P4

The Prostor P3 and P4 are wall-mounted parasols that are perfect for those with limited space who want to make the most of their terrace or garden. Both models feature horizontal pivoting and an extendable arm for maximum sun protection, and are designed with easeof use in mind.

### Wall-mounted for optimal space use

Our wall-mounted P3-P4 umbrellas are the perfect solution for those who want to save space on their terrace. By eliminating the need for a parasol base, you can fully enjoy your outdoor area without any obstructions.

Can swing horizontally

Our umbrellas pivot horizontally, providing even more flexibility and coverage options.