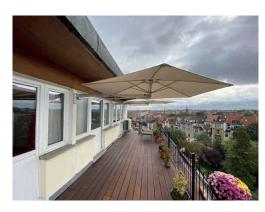

### PROSTOR P3-P4

The Prostor P3 and P4 are wall-mounted parasols that are perfect for those with limited space who want to make the most of their terrace or garden. Both models feature horizontal pivoting and an extendable arm for maximum sun protection, and are designed with easeof use in mind.

### Wall-mounted for optimal space use

Our wall-mounted P3-P4 umbrellas are the perfect solution for those who want to save space on their terrace. By eliminating the need for a parasol base, you can fully enjoy your outdoor area without any obstructions.