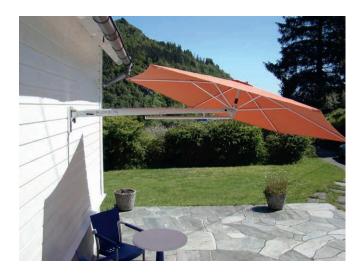

### PROSTOR P3-P4

The Prostor P3 and P4 are wall-mounted parasols that are perfect for those with limited space who want to make the most of their terrace or garden. Both models feature horizontal pivoting and an extendable arm for maximum sun protection, and are designed with easeof use in mind.

### Wall-mounted for optimal space use

Our wall-mounted P3-P4 umbrellas are the perfect solution for those who want to save space on their terrace. By eliminating the need for a parasol base, you can fully enjoy your outdoor area without any obstructions.

Can swing horizontally

Our umbrellas pivot horizontally, providing even more flexibility and coverage options.