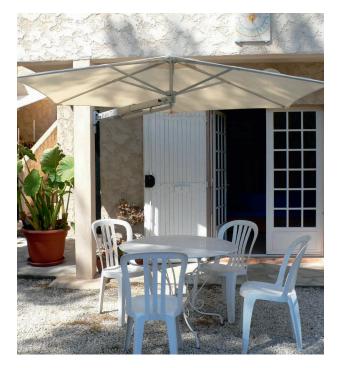

### PROSTOR P3-P4

The Prostor P3 and P4 are wall-mounted parasols that are perfect for those with limited space who want to make the most of their terrace or garden. Both models feature horizontal pivoting and an extendable arm for maximum sun protection, and are designed with easeof use in mind.

### Wall-mounted for optimal space use

Our wall-mounted P3-P4 umbrellas are the perfect solution for those who want to save space on their terrace. By eliminating the need for a parasol base, you can fully enjoy your outdoor area without any obstructions.