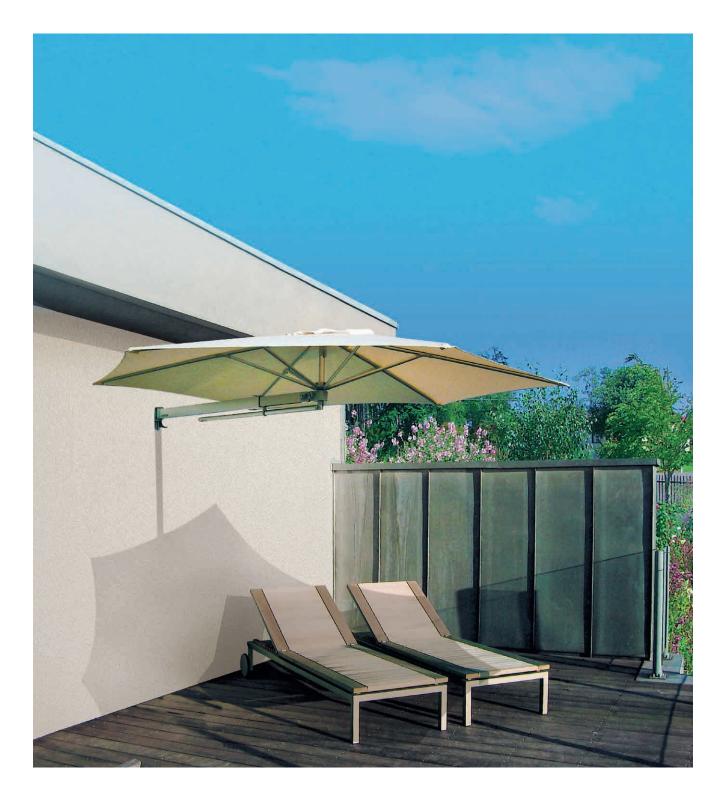

### PROSTOR P3-P4

The Prostor P3 and P4 are wall-mounted parasols that are perfect for those with limited space who want to make the most of their terrace or garden. Both models feature horizontal pivoting and an extendable arm for maximum sun protection, and are designed with easeof use in mind.

### Telescopic arm, extendable up to 1,8m

Use the adjustable arm of the umbrella to position it optimally and protect yourself from the sun all day long.

### Can be tilted

The parasol has the ability to tilt up to 10 degrees, allowing for protection against the glare of the low sun.