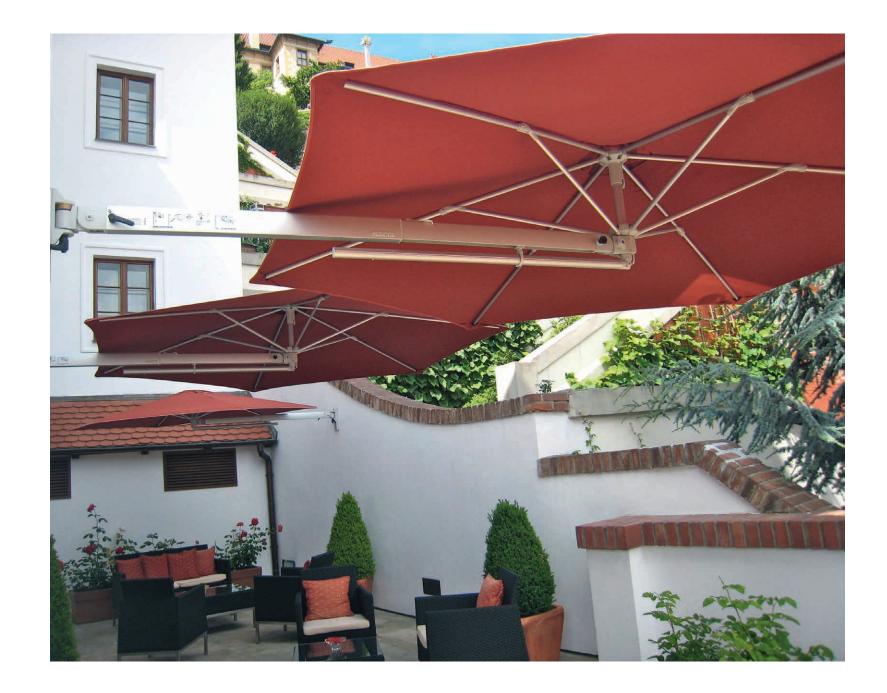

### Telescopic arm, extendable up to 1,8m

Use the adjustable arm of the umbrella to position it optimally and protect yourself from the sun all day long.

### Can be tilted

The parasol has the ability to tilt up to 10 degrees, allowing for protection against the glare of the low sun.

### FIXATIONS

WALL BRACKET P3 Heigth of 25 cm The P3 umbrella can be easily removed from the wall bracket

ACCESSORIES

polyester protection cover standardly included

WALL BRACKET P4