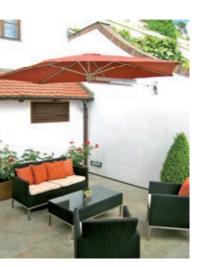

### **PROSTOR P3-P4**

The Prostor P3 and P4 are wall-mounted parasols that are perfect for those with limited space who want to make the most of their terrace or garden. Both models feature horizontal pivoting and an extendable arm for maximum sun protection, and are designed with ease-of use in mind.

### Wall-mounted for optimal space use

Our wall-mounted P3-P4 umbrellas are the perfect solution for those who want to save space on their terrace. By eliminating the need for a parasol base, you can fully enjoy your outdoor area without any obstructions.