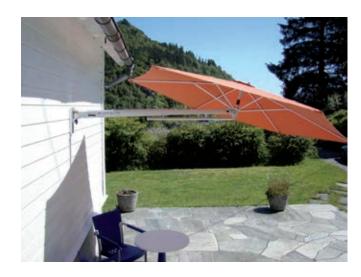

### Wall-mounted for optimal space use

Our wall-mounted P3-P4 umbrellas are the perfect solution for those who want to save space on their terrace. By eliminating the need for a parasol base, you can fully enjoy your outdoor area without any obstructions.

Can swing horizontally

Our umbrellas pivot horizontally, providing even more flexibility and coverage options.