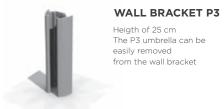

#### FIXATIONS

Heigth of 25 cm

ACCESSORIES

polyester protection cover standardly included

WALL BRACKET P4