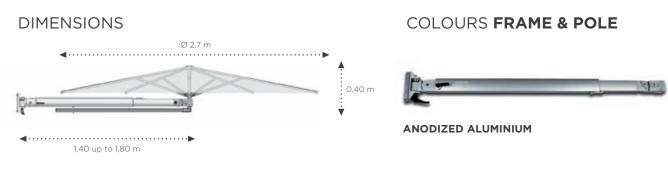

### Telescopic arm, extendable up to 1,8m

Use the adjustable arm of the umbrella to position it optimally and protect yourself from the sun all day long.