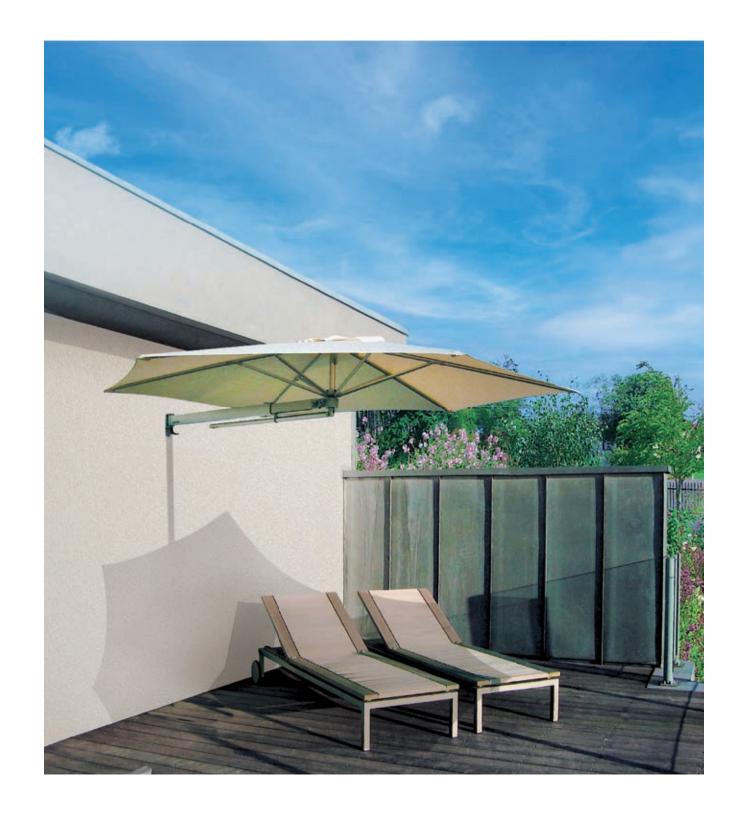

### **PROSTOR P3-P4**

The Prostor P3 and P4 are wall-mounted parasols that are perfect for those with limited space who want to make the most of their terrace or garden. Both models feature horizontal pivoting and an extendable arm for maximum sun protection, and are designed with ease-of use in mind.

### Wall-mounted for optimal space use

Our wall-mounted P3-P4 umbrellas are the perfect solution for those who want to save space on their terrace. By eliminating the need for a parasol base, you can fully enjoy your outdoor area without any obstructions.