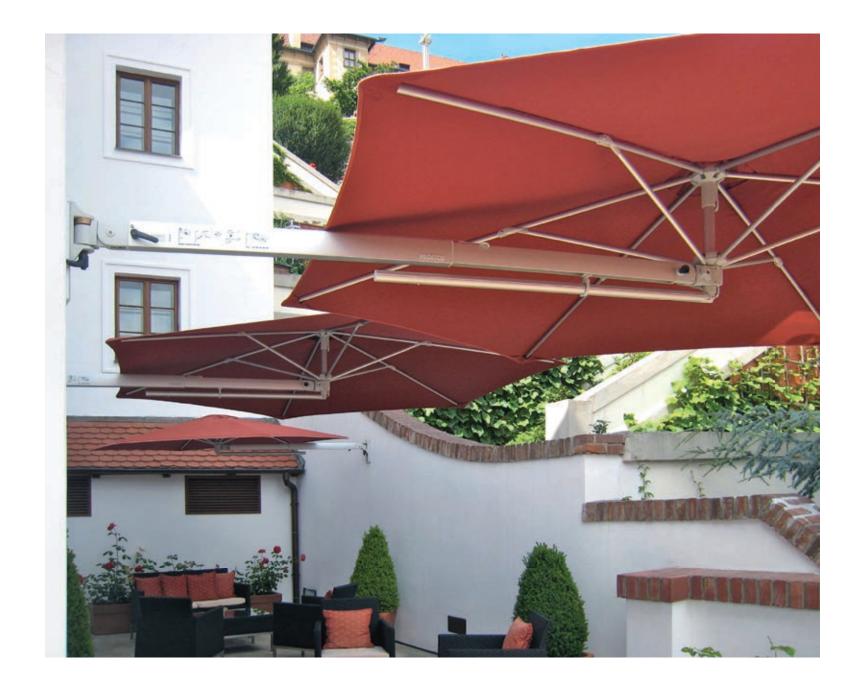

Can swing horizontally

Our umbrellas pivot horizontally, providing even more flexibility and coverage options.

### Telescopic arm, extendable up to 1,8m

Use the adjustable arm of the umbrella to position it optimally and protect yourself from the sun all day long.

### Can be tilted

The parasol has the ability to tilt up to 10 degrees, allowing for protection against the glare of the low sun.