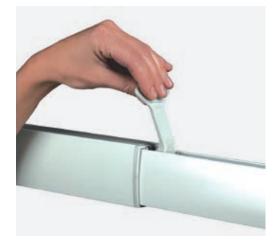

### Can be tilted

The parasol has the ability to tilt up to 10 degrees, allowing for protection against the glare of the low sun.