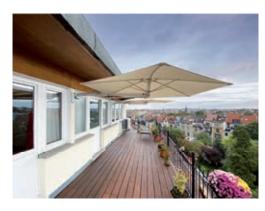

### **PROSTOR P3-P4**

The Prostor P3 and P4 are wall-mounted parasols that are perfect for those with limited space who want to make the most of their terrace or garden. Both models feature horizontal pivoting and an extendable arm for maximum sun protection, and are designed with ease-of use in mind.

### Wall-mounted for optimal space use

Our wall-mounted P3-P4 umbrellas are the perfect solution for those who want to save space on their terrace. By eliminating the need for a parasol base, you can fully enjoy your outdoor area without any obstructions.