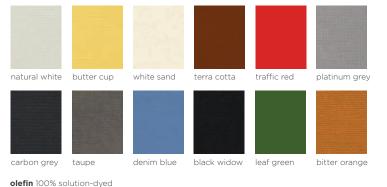

### COLOURS FABRIC

#### STANDARD RANGE

weight 190g/m<sup>2</sup>

colourfastness 7-8 / 8

water repellent

maintenance all fabric can be washed and replaced