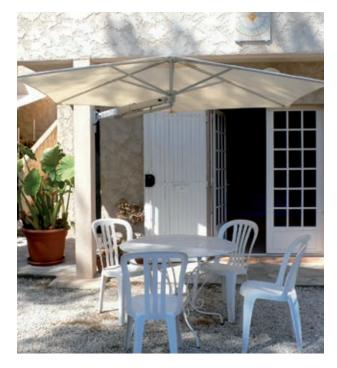

### **PROSTOR P3-P4**

The Prostor P3 and P4 are wall-mounted parasols that are perfect for those with limited space who want to make the most of their terrace or garden. Both models feature horizontal pivoting and an extendable arm for maximum sun protection, and are designed with ease-of use in mind.

### Wall-mounted for optimal space use

Our wall-mounted P3-P4 umbrellas are the perfect solution for those who want to save space on their terrace. By eliminating the need for a parasol base, you can fully enjoy your outdoor area without any obstructions.