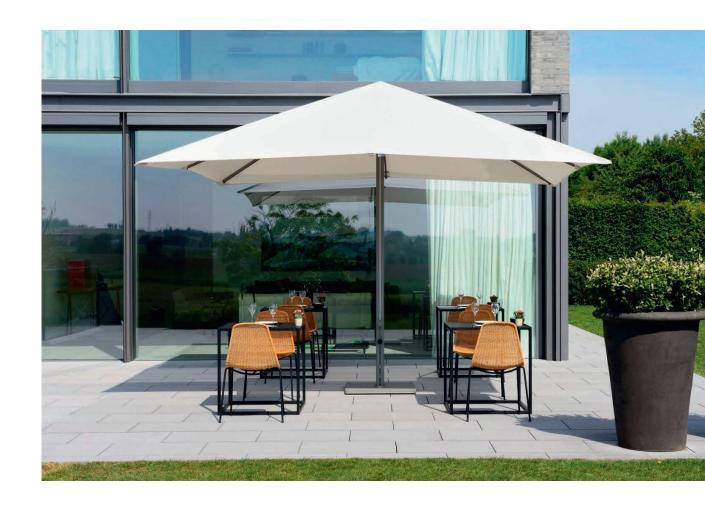

## PROSTOR P8

The Prostor P8 is a large and stylish outdoor shade solution. It has an elegant and functional design, including a dimmable LED light and heating. The P8 is featherlight to operate, opens in 5 seconds, and is perfect for those who think big. Embrace the sun with the Prostor P8 parasol.

#### Opening above the table

No need to move the table while closing or opening the umbrella. The umbrella opens or closes above standard tables and chairs.