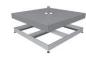

solution-dyed

weight 290g/m<sup>2</sup>

taupe

colourfastness 7-8 / 8 (standard ISO 105 B04)

waterproof >300 mm water column

maintenance all fabric can be washed and replaced

carbon grey night blue

#### PREMIUM RANGE



tweed shell



acryl 100% solution-dyed

weight 320/m<sup>2</sup>

colourfastness 7-8 / 8 (standard ISO 105 B04)

waterproof >360 mm water column

maintenance all fabric can be washed and replaced

#### **ACCESSORIES**



dimmable LED light, integrated in the spokes



Heaters do not need to be removed when closing.



deluxe protection cover





printing of canopy

#### **FIXATIONS**



#### **GROUND ANCHOR** Adjustable ground anchor

multiple sets, it gives you up to 15° tolerance to the left and right.



#### FLOOR PLATE

70 x 70 cm Must be chemically anchored



#### STEEL BASE

80 x 80 x 12 cm With 12 tiles: 200 kg Does not include tiles