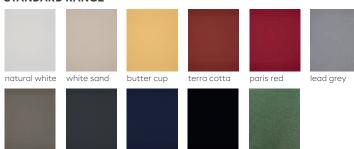

#### STANDARD RANGE

acryl 100% solution-dyed

weight 290g/m<sup>2</sup>

taupe

colourfastness 7-8 / 8 (standard ISO 105 B04)

waterproof >300 mm water column

maintenance all fabric can be washed and replaced

carbon grey night blue