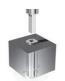

#### **GROUND ANCHOR** Adjustable ground anchor

multiple sets, it gives you up to 15° tolerance to the left and right.