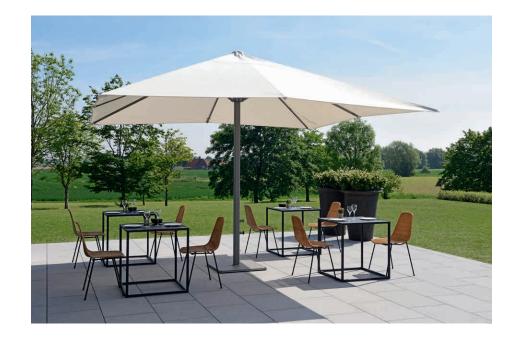

## PROSTOR P8

The Prostor P8 is a large and stylish outdoor shade solution. It has an elegant and functional design, including a dimmable LED light and heating. The P8 is featherlight to operate, opens in 5 seconds, and is perfect for those who think big. Embrace the sun with the Prostor P8 parasol.

#### Opening above the table

No need to move the table while closing or opening the umbrella. The umbrella opens or closes above standard tables and chairs.