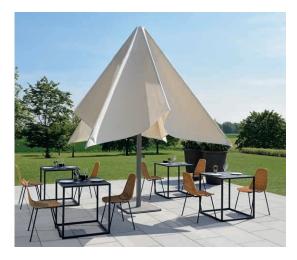

## PROSTOR P8

The Prostor P8 is a large and stylish outdoor shade solution. It has an elegant and functional design, including a dimmable LED light and heating. The P8 is featherlight to operate, opens in 5 seconds, and is perfect for those who think big. Embrace the sun with the Prostor P8 parasol.

#### Opening above the table

No need to move the table while closing or opening the umbrella. The umbrella opens or closes above standard tables and chairs.