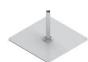

reen

#### COLOURS FABRIC

#### STANDARD RANGE



acryl 100% solution-dyed

weight 290g/m<sup>2</sup>

taupe

colourfastness 7-8 / 8 (standard ISO 105 B04)

waterproof >300 mm water column

maintenance all fabric can be washed and replaced

carbon grey night blue

#### PREMIUM RANGE



tweed shell



acryl 100% solution-dyed

weight 320/m<sup>2</sup>

colourfastness 7-8 / 8 (standard ISO 105 B04)

waterproof >360 mm water column

maintenance all fabric can be washed and replaced

#### **ACCESSORIES**



dimmable LED light, integrated in the spokes



Heaters do not need to be removed when closing.



deluxe protection cover





printing of canopy

#### **FIXATIONS**



#### **GROUND ANCHOR** Adjustable ground anchor

multiple sets, it gives you up to 15° tolerance to the left and right.



#### FLOOR PLATE

70 x 70 cm Must be chemically anchored



#### STEEL BASE

80 x 80 x 12 cm With 12 tiles: 200 kg Does not include tiles