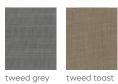

#### PREMIUM RANGE

tweed shell

acryl 100% solution-dyed

weight 320/m<sup>2</sup>

colourfastness 7-8 / 8 (standard ISO 105 B04)

waterproof >360 mm water column

maintenance all fabric can be washed and replaced