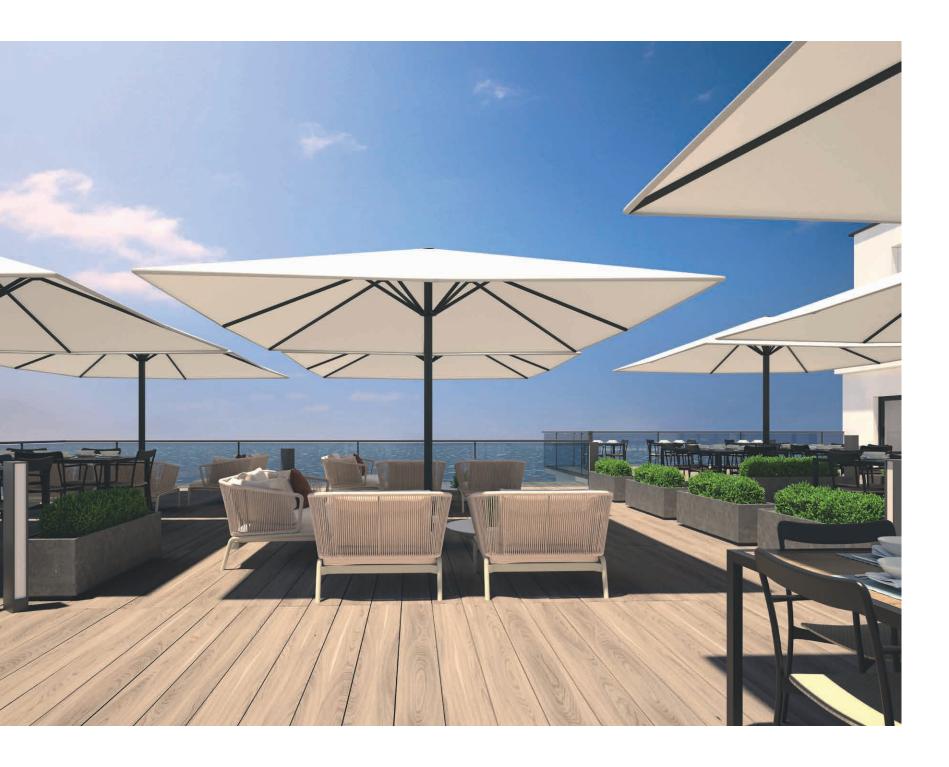

## PROSTOR P8

The Prostor P8 is a large and stylish outdoor shade solution. It has an elegant and functional design, including a dimmable LED light and heating. The P8 is featherlight to operate, opens in 5 seconds, and is perfect for those who think big. Embrace the sun with the Prostor P8 parasol.