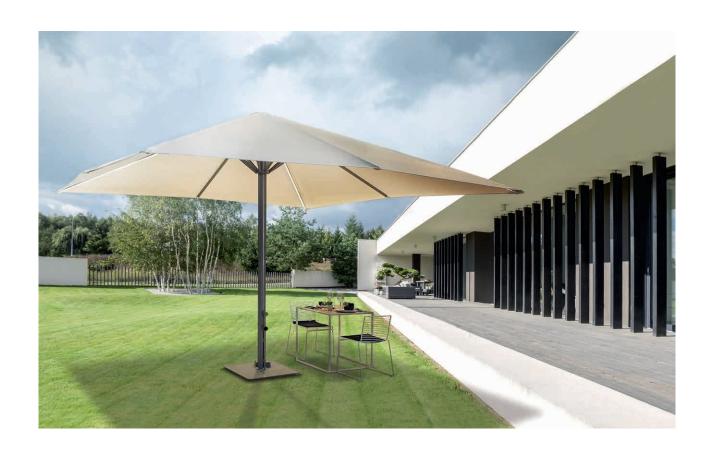

## PROSTOR P8

The Prostor P8 is a large and stylish outdoor shade solution. It has an elegant and functional design, including a dimmable LED light and heating. The P8 is featherlight to operate, opens in 5 seconds, and is perfect for those who think big. Embrace the sun with the Prostor P8 parasol.

#### Easy opening in 5 seconds

You don't have to be strong to operate the P8 umbrella. The One Move System helps you to open or close the umbrella easily in one movement. Thanks to the well-balanced weight, the umbrellas are effortless to handle.