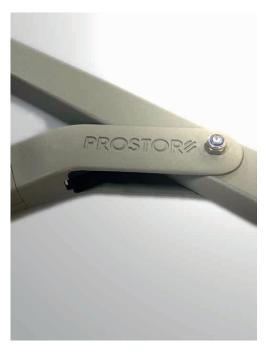

#### Durable alu parts

We guarantee everlasting sun pleasure thanks to the durable aluminum parts. All parts are individually replaceable.

#### Easy opening in 5 seconds

You don't have to be strong to operate the P8 umbrella. The One Move System helps you to open or close the umbrella easily in one movement. Thanks to the well-balanced weight, the umbrellas are effortless to handle.