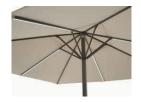

# central pole umbrella

## PROSTOR P8

The Prostor P8 is a large and stylish outdoor shade solution. It has an elegant and functional design, including a dimmable LED light and heating. The P8 is featherlight to operate, opens in 5 seconds, and is perfect for those who think big. Embrace the sun with the Prostor P8 parasol.

#### Durable alu parts

We guarantee everlasting sun pleasure thanks to the durable aluminum parts. All parts are individually replaceable.