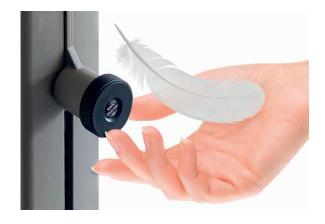

## PROSTOR P8

The Prostor P8 is a large and stylish outdoor shade solution. It has an elegant and functional design, including a dimmable LED light and heating. The P8 is featherlight to operate, opens in 5 seconds, and is perfect for those who think big. Embrace the sun with the Prostor P8 parasol.

#### Easy opening in 5 seconds

You don't have to be strong to operate the P8 umbrella. The One Move System helps you to open or close the umbrella easily in one movement. Thanks to the well-balanced weight, the umbrellas are effortless to handle.