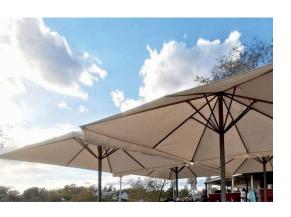

## PROSTOR P8

The Prostor P8 is a large and stylish outdoor shade solution. It has an elegant and functional design, including a dimmable LED light and heating. The P8 is featherlight to operate, opens in 5 seconds, and is perfect for those who think big. Embrace the sun with the Prostor P8 parasol.