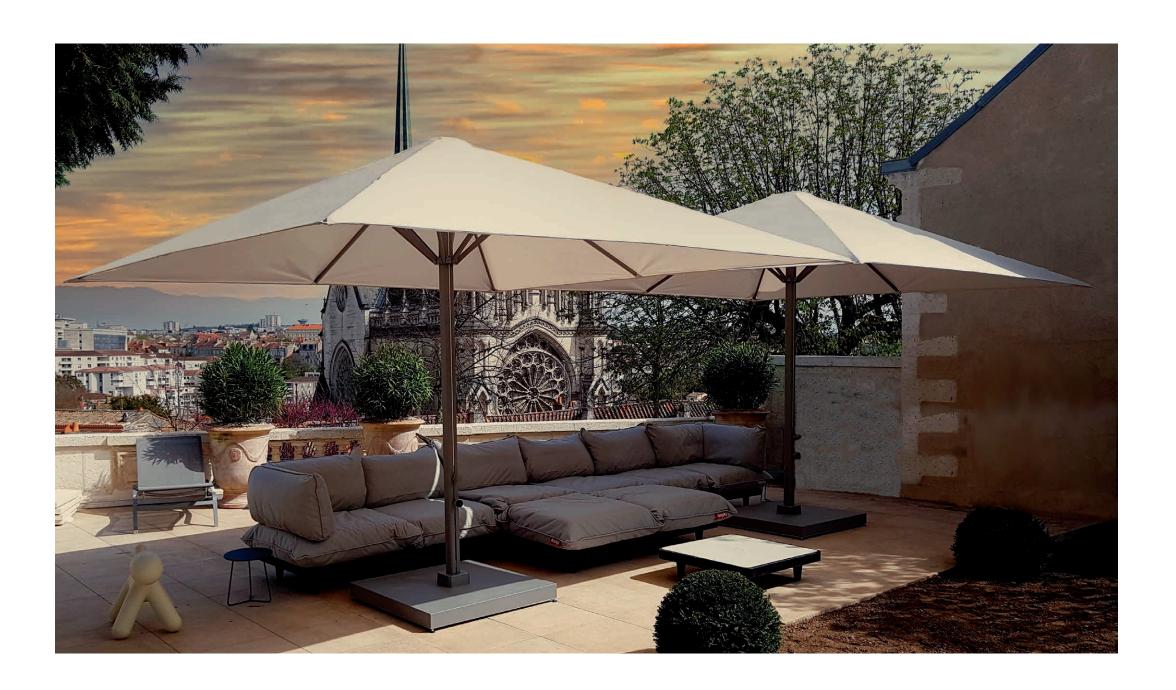

## PROSTOR P8

The Prostor P8 is a large and stylish outdoor shade solution. It has an elegant and functional design, including a dimmable LED light and heating. The P8 is featherlight to operate, opens in 5 seconds, and is perfect for those who think big. Embrace the sun with the Prostor P8 parasol.