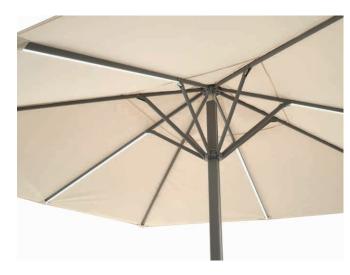

## features

Integrated LED Lights

The integrated white LED light within the spokes provides a warm and elegant lighting solution.

#### **ACCESSORIES**

dimmable LED light, integrated in the spokes

Heaters do not need to be removed when closing.

deluxe protection cover

printing of canopy